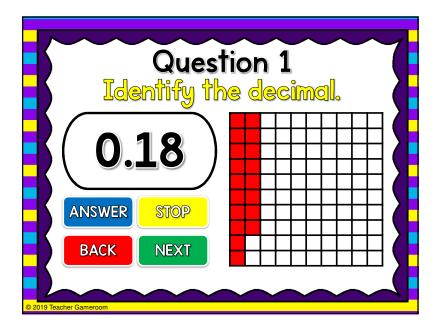

Question 3
Identify the decimal.

O.72

ANSWER STOP

BACK NEXT







Question 7
Identify the decimal.

O.26

ANSWER STOP
BACK NEXT







Question 11
Identify the decimal.

O.17

ANSWER STOP

BACK NEXT







Question 15
Identify the decimal.

O.41

ANSWER STOP

BACK NEXT







Question 19
Identify the decimal.

O.25

ANSWER STOP
BACK NEXT







Question 23
Identify the decimal.

O.45

ANSWER STOP

BACK NEXT







Question 27
Identify the decimal.

O.78

ANSWER STOP

BACK NEXT







Question 31
Identify the decimal.

O.15

ANSWER STOP
BACK NEXT







Question 35
Identify the decimal.

O.57

ANSWER STOP

BACK NEXT







Question 39
Identify the decimal.

O.31

ANSWER STOP

BACK NEXT