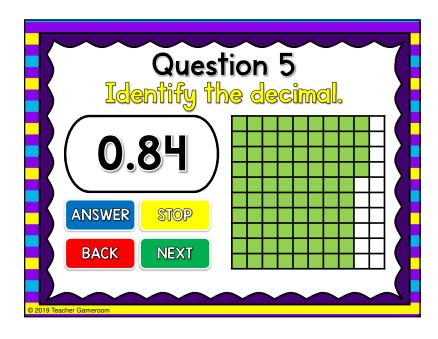

Question 3
Identify the decimal.

O.72

ANSWER STOP

BACK NEXT

Question 7
Identify the decimal.

O.26

ANSWER STOP
BACK NEXT

Question 11
Identify the decimal.