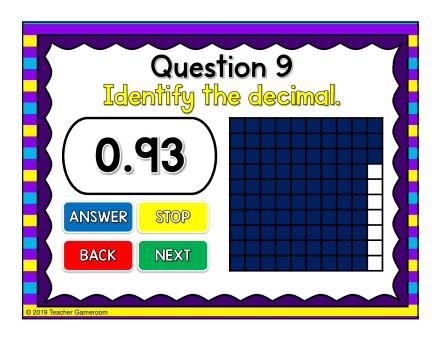

Question 3
Identify the decimal.

O.72

ANSWER STOP

BACK NEXT







Question 7
Identify the decimal.

O.26

ANSWER STOP
BACK NEXT







Question 11
Identify the decimal.

O.17

ANSWER STOP

BACK NEXT







Question 15
Identify the decimal.

O.41

ANSWER STOP

BACK NEXT







Question 19
Identify the decimal.

O.25

ANSWER STOP
BACK NEXT







Question 23
Identify the decimal.

O.45

ANSWER STOP

BACK NEXT







Question 27
Identify the decimal.

O.78

ANSWER STOP

BACK NEXT







Question 31
Identify the decimal.

O.15

ANSWER STOP
BACK NEXT







Question 35
Identify the decimal.

O.57

ANSWER STOP

BACK NEXT







Question 39
Identify the decimal.

O.31

ANSWER STOP

BACK NEXT