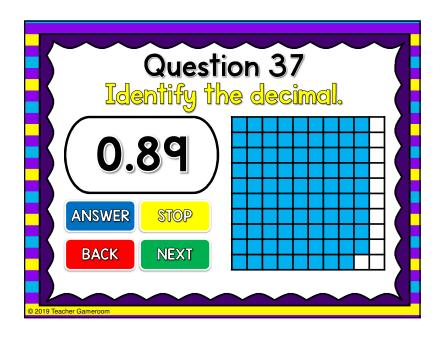

Question 3
Identify the decimal.

O.72

ANSWER STOP

BACK NEXT







Question 7
Identify the decimal.

O.26

ANSWER STOP
BACK NEXT







Question 11
Identify the decimal.

O.17

ANSWER STOP

BACK NEXT







Question 15
Identify the decimal.

O.41

ANSWER STOP

BACK NEXT







Question 19
Identify the decimal.

O.25

ANSWER STOP
BACK NEXT







Question 23
Identify the decimal.

O.45

ANSWER STOP

BACK NEXT







Question 27
Identify the decimal.

O.78

ANSWER STOP

BACK NEXT







Question 31
Identify the decimal.

O.15

ANSWER STOP
BACK NEXT







Question 35
Identify the decimal.

O.57

ANSWER STOP

BACK NEXT







Question 39
Identify the decimal.

O.31

ANSWER STOP

BACK NEXT