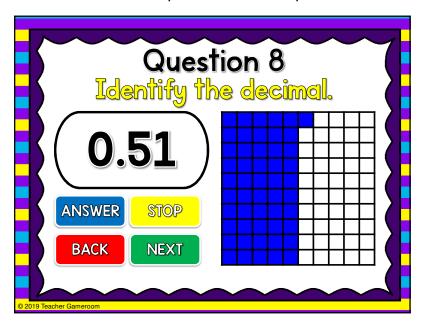

Question 3
Identify the decimal.

O.72

ANSWER STOP

BACK NEXT

Question 7
Identify the decimal.

O.26

ANSWER STOP
BACK NEXT

Question 11
Identify the decimal.