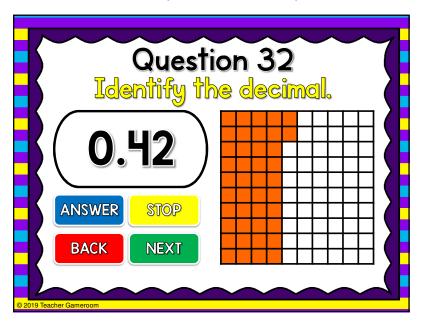

Question 3
Identify the decimal.

O.72

ANSWER STOP

BACK NEXT







Question 7
Identify the decimal.

O.26

ANSWER STOP
BACK NEXT







Question 11
Identify the decimal.

O.17

ANSWER STOP

BACK NEXT







Question 15
Identify the decimal.

O.41

ANSWER STOP

BACK NEXT







Question 19
Identify the decimal.

O.25

ANSWER STOP
BACK NEXT







Question 23
Identify the decimal.

O.45

ANSWER STOP

BACK NEXT







Question 27
Identify the decimal.

O.78

ANSWER STOP

BACK NEXT







Question 31
Identify the decimal.

O.15

ANSWER STOP
BACK NEXT







Question 35
Identify the decimal.

O.57

ANSWER STOP

BACK NEXT







Question 39
Identify the decimal.

O.31

ANSWER STOP

BACK NEXT