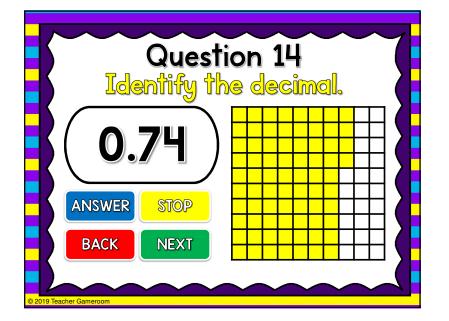

Question 3
Identify the decimal.

O.72

ANSWER STOP

BACK NEXT







Question 7
Identify the decimal.

O.26

ANSWER STOP
BACK NEXT







Question 11
Identify the decimal.

O.17

ANSWER STOP

BACK NEXT







Question 15
Identify the decimal.

O.41

ANSWER STOP

BACK NEXT







Question 19
Identify the decimal.

O.25

ANSWER STOP
BACK NEXT







Question 23
Identify the decimal.

O.45

ANSWER STOP

BACK NEXT







Question 27
Identify the decimal.

O.78

ANSWER STOP

BACK NEXT







Question 31
Identify the decimal.

O.15

ANSWER STOP
BACK NEXT







Question 35
Identify the decimal.

O.57

ANSWER STOP

BACK NEXT







Question 39
Identify the decimal.

O.31

ANSWER STOP

BACK NEXT