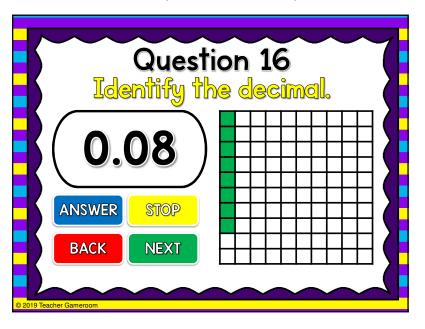

Question 3
Identify the decimal.

O.72

ANSWER STOP

BACK NEXT







Question 7
Identify the decimal.

O.26

ANSWER STOP
BACK NEXT







Question 11
Identify the decimal.

O.17

ANSWER STOP

BACK NEXT







Question 15
Identify the decimal.

O.41

ANSWER STOP

BACK NEXT







Question 19
Identify the decimal.

O.25

ANSWER STOP
BACK NEXT







Question 23
Identify the decimal.

O.45

ANSWER STOP

BACK NEXT







Question 27
Identify the decimal.

O.78

ANSWER STOP

BACK NEXT







Question 31
Identify the decimal.

O.15

ANSWER STOP
BACK NEXT







Question 35
Identify the decimal.

O.57

ANSWER STOP

BACK NEXT







Question 39
Identify the decimal.

O.31

ANSWER STOP

BACK NEXT