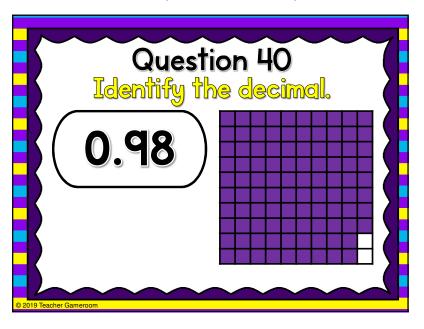

Question 3
Identify the decimal.

O.72

ANSWER STOP

BACK NEXT







Question 7
Identify the decimal.

O.26

ANSWER STOP
BACK NEXT







Question 11
Identify the decimal.

O.17

ANSWER STOP

BACK NEXT







Question 15
Identify the decimal.

O.41

ANSWER STOP

BACK NEXT







Question 19
Identify the decimal.

O.25

ANSWER STOP
BACK NEXT







Question 23
Identify the decimal.

O.45

ANSWER STOP

BACK NEXT







Question 27
Identify the decimal.

O.78

ANSWER STOP

BACK NEXT







Question 31
Identify the decimal.

O.15

ANSWER STOP
BACK NEXT







Question 35
Identify the decimal.

O.57

ANSWER STOP

BACK NEXT







Question 39
Identify the decimal.

O.31

ANSWER STOP

BACK NEXT