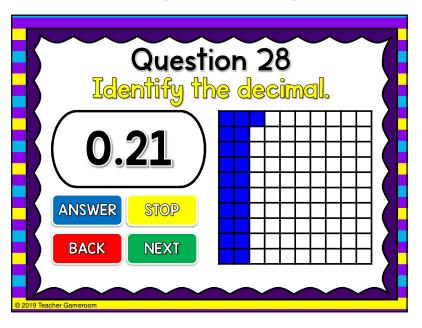

Question 3
Identify the decimal.

O.72

ANSWER STOP

BACK NEXT







Question 7
Identify the decimal.

O.26

ANSWER STOP
BACK NEXT







Question 11
Identify the decimal.

O.17

ANSWER STOP

BACK NEXT







Question 15
Identify the decimal.

O.41

ANSWER STOP

BACK NEXT







Question 19
Identify the decimal.

O.25

ANSWER STOP
BACK NEXT







Question 23
Identify the decimal.

O.45

ANSWER STOP

BACK NEXT







Question 27
Identify the decimal.

O.78

ANSWER STOP

BACK NEXT







Question 31
Identify the decimal.

O.15

ANSWER STOP
BACK NEXT







Question 35
Identify the decimal.

O.57

ANSWER STOP

BACK NEXT







Question 39
Identify the decimal.

O.31

ANSWER STOP

BACK NEXT