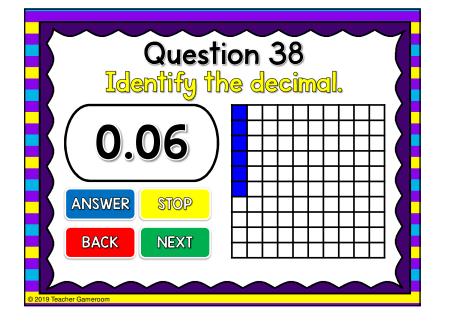

Question 3
Identify the decimal.

O.72

ANSWER STOP

BACK NEXT







Question 7
Identify the decimal.

O.26

ANSWER STOP
BACK NEXT







Question 11
Identify the decimal.

O.17

ANSWER STOP

BACK NEXT







Question 15
Identify the decimal.

O.41

ANSWER STOP

BACK NEXT







Question 19
Identify the decimal.

O.25

ANSWER STOP
BACK NEXT







Question 23
Identify the decimal.

O.45

ANSWER STOP

BACK NEXT







Question 27
Identify the decimal.

O.78

ANSWER STOP

BACK NEXT







Question 31
Identify the decimal.

O.15

ANSWER STOP
BACK NEXT







Question 35
Identify the decimal.

O.57

ANSWER STOP

BACK NEXT







Question 39
Identify the decimal.

O.31

ANSWER STOP

BACK NEXT