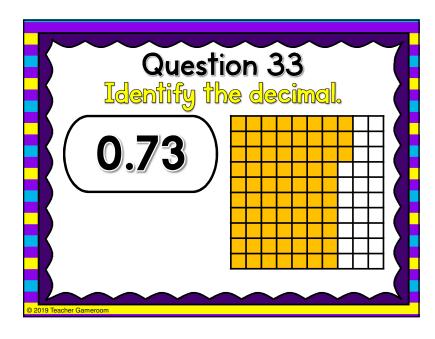

Question 3
Identify the decimal.

O.72

ANSWER STOP

BACK NEXT







Question 7
Identify the decimal.

O.26

ANSWER STOP
BACK NEXT







Question 11
Identify the decimal.

O.17

ANSWER STOP

BACK NEXT







Question 15
Identify the decimal.

O.41

ANSWER STOP

BACK NEXT







Question 19
Identify the decimal.

O.25

ANSWER STOP
BACK NEXT







Question 23
Identify the decimal.

O.45

ANSWER STOP

BACK NEXT







Question 27
Identify the decimal.

O.78

ANSWER STOP

BACK NEXT







Question 31
Identify the decimal.

O.15

ANSWER STOP
BACK NEXT







Question 35
Identify the decimal.

O.57

ANSWER STOP

BACK NEXT







Question 39
Identify the decimal.

O.31

ANSWER STOP

BACK NEXT