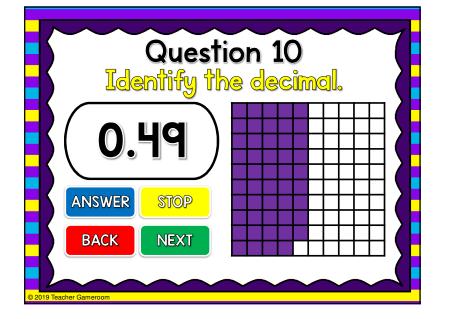

Question 3
Identify the decimal.

O.72

ANSWER STOP

BACK NEXT







Question 7
Identify the decimal.

O.26

ANSWER STOP
BACK NEXT







Question 11
Identify the decimal.

O.17

ANSWER STOP

BACK NEXT







Question 15
Identify the decimal.

O.41

ANSWER STOP

BACK NEXT







Question 19
Identify the decimal.

O.25

ANSWER STOP
BACK NEXT







Question 23
Identify the decimal.

O.45

ANSWER STOP

BACK NEXT







Question 27
Identify the decimal.

O.78

ANSWER STOP

BACK NEXT







Question 31
Identify the decimal.

O.15

ANSWER STOP
BACK NEXT







Question 35
Identify the decimal.

O.57

ANSWER STOP

BACK NEXT







Question 39
Identify the decimal.

O.31

ANSWER STOP

BACK NEXT