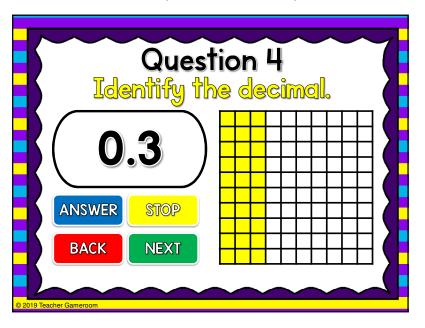

Question 3
Identify the decimal.

O.72

ANSWER STOP

BACK NEXT

Question 7
Identify the decimal.

O.26

ANSWER STOP
BACK NEXT

Question 11
Identify the decimal.