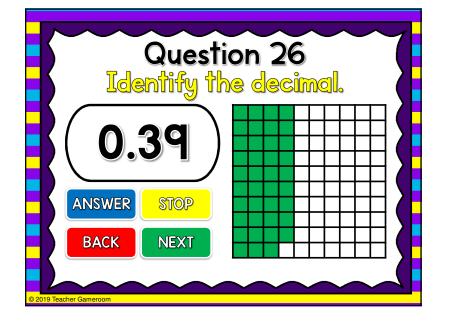

Question 3
Identify the decimal.

O.72

ANSWER STOP

BACK NEXT







Question 7
Identify the decimal.

O.26

ANSWER STOP
BACK NEXT







Question 11
Identify the decimal.

O.17

ANSWER STOP

BACK NEXT







Question 15
Identify the decimal.

O.41

ANSWER STOP

BACK NEXT







Question 19
Identify the decimal.

O.25

ANSWER STOP
BACK NEXT







Question 23
Identify the decimal.

O.45

ANSWER STOP

BACK NEXT







Question 27
Identify the decimal.

O.78

ANSWER STOP

BACK NEXT







Question 31
Identify the decimal.

O.15

ANSWER STOP
BACK NEXT







Question 35
Identify the decimal.

O.57

ANSWER STOP

BACK NEXT







Question 39
Identify the decimal.

O.31

ANSWER STOP

BACK NEXT