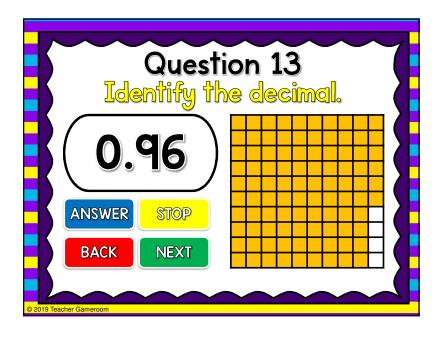

Question 3
Identify the decimal.

O.72

ANSWER STOP

BACK NEXT







Question 7
Identify the decimal.

O.26

ANSWER STOP
BACK NEXT







Question 11
Identify the decimal.

O.17

ANSWER STOP

BACK NEXT







Question 15
Identify the decimal.

O.41

ANSWER STOP

BACK NEXT







Question 19
Identify the decimal.

O.25

ANSWER STOP
BACK NEXT







Question 23
Identify the decimal.

O.45

ANSWER STOP

BACK NEXT







Question 27
Identify the decimal.

O.78

ANSWER STOP

BACK NEXT







Question 31
Identify the decimal.

O.15

ANSWER STOP
BACK NEXT







Question 35
Identify the decimal.

O.57

ANSWER STOP

BACK NEXT







Question 39
Identify the decimal.

O.31

ANSWER STOP

BACK NEXT