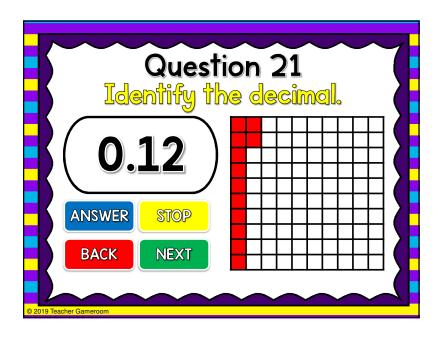

Question 3
Identify the decimal.

O.72

ANSWER STOP

BACK NEXT







Question 7
Identify the decimal.

O.26

ANSWER STOP
BACK NEXT







Question 11
Identify the decimal.

O.17

ANSWER STOP

BACK NEXT







Question 15
Identify the decimal.

O.41

ANSWER STOP

BACK NEXT







Question 19
Identify the decimal.

O.25

ANSWER STOP
BACK NEXT







Question 23
Identify the decimal.

O.45

ANSWER STOP

BACK NEXT







Question 27
Identify the decimal.

O.78

ANSWER STOP

BACK NEXT







Question 31
Identify the decimal.

O.15

ANSWER STOP
BACK NEXT







Question 35
Identify the decimal.

O.57

ANSWER STOP

BACK NEXT







Question 39
Identify the decimal.

O.31

ANSWER STOP

BACK NEXT