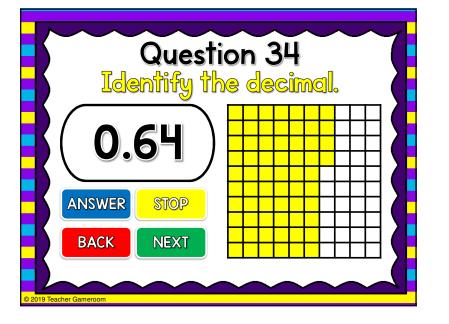

Question 3
Identify the decimal.

O.72

ANSWER STOP

BACK NEXT







Question 7
Identify the decimal.

O.26

ANSWER STOP
BACK NEXT







Question 11
Identify the decimal.

O.17

ANSWER STOP

BACK NEXT







Question 15
Identify the decimal.

O.41

ANSWER STOP

BACK NEXT







Question 19
Identify the decimal.

O.25

ANSWER STOP
BACK NEXT







Question 23
Identify the decimal.

O.45

ANSWER STOP

BACK NEXT







Question 27
Identify the decimal.

O.78

ANSWER STOP

BACK NEXT







Question 31
Identify the decimal.

O.15

ANSWER STOP
BACK NEXT







Question 35
Identify the decimal.

O.57

ANSWER STOP

BACK NEXT







Question 39
Identify the decimal.

O.31

ANSWER STOP

BACK NEXT