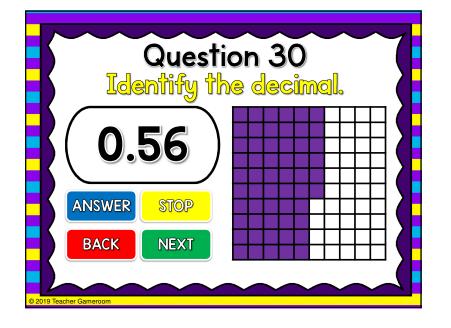

Question 3
Identify the decimal.

O.72

ANSWER STOP

BACK NEXT







Question 7
Identify the decimal.

O.26

ANSWER STOP
BACK NEXT







Question 11
Identify the decimal.

O.17

ANSWER STOP

BACK NEXT







Question 15
Identify the decimal.

O.41

ANSWER STOP

BACK NEXT







Question 19
Identify the decimal.

O.25

ANSWER STOP
BACK NEXT







Question 23
Identify the decimal.

O.45

ANSWER STOP

BACK NEXT







Question 27
Identify the decimal.

O.78

ANSWER STOP

BACK NEXT







Question 31
Identify the decimal.

O.15

ANSWER STOP
BACK NEXT







Question 35
Identify the decimal.

O.57

ANSWER STOP

BACK NEXT







Question 39
Identify the decimal.

O.31

ANSWER STOP

BACK NEXT