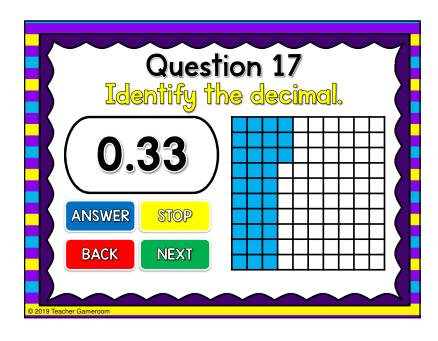

Question 3
Identify the decimal.

O.72

ANSWER STOP

BACK NEXT







Question 7
Identify the decimal.

O.26

ANSWER STOP
BACK NEXT







Question 11
Identify the decimal.

O.17

ANSWER STOP

BACK NEXT







Question 15
Identify the decimal.

O.41

ANSWER STOP

BACK NEXT







Question 19
Identify the decimal.

O.25

ANSWER STOP
BACK NEXT







Question 23
Identify the decimal.

O.45

ANSWER STOP

BACK NEXT







Question 27
Identify the decimal.

O.78

ANSWER STOP

BACK NEXT







Question 31
Identify the decimal.

O.15

ANSWER STOP
BACK NEXT







Question 35
Identify the decimal.

O.57

ANSWER STOP

BACK NEXT







Question 39
Identify the decimal.

O.31

ANSWER STOP

BACK NEXT