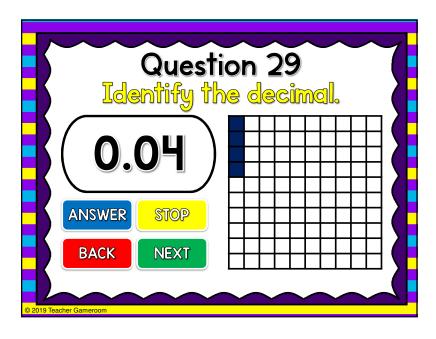

Question 3
Identify the decimal.

O.72

ANSWER STOP

BACK NEXT







Question 7
Identify the decimal.

O.26

ANSWER STOP
BACK NEXT







Question 11
Identify the decimal.

O.17

ANSWER STOP

BACK NEXT







Question 15
Identify the decimal.

O.41

ANSWER STOP

BACK NEXT







Question 19
Identify the decimal.

O.25

ANSWER STOP
BACK NEXT







Question 23
Identify the decimal.

O.45

ANSWER STOP

BACK NEXT







Question 27
Identify the decimal.

O.78

ANSWER STOP

BACK NEXT







Question 31
Identify the decimal.

O.15

ANSWER STOP
BACK NEXT







Question 35
Identify the decimal.

O.57

ANSWER STOP

BACK NEXT







Question 39
Identify the decimal.

O.31

ANSWER STOP

BACK NEXT