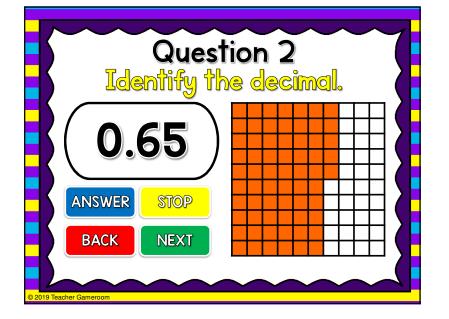

Question 3
Identify the decimal.

O.72

ANSWER STOP

BACK NEXT







Question 7
Identify the decimal.

O.26

ANSWER STOP
BACK NEXT







Question 11
Identify the decimal.

O.17

ANSWER STOP

BACK NEXT







Question 15
Identify the decimal.

O.41

ANSWER STOP

BACK NEXT







Question 19
Identify the decimal.

O.25

ANSWER STOP
BACK NEXT







Question 23
Identify the decimal.

O.45

ANSWER STOP

BACK NEXT







Question 27
Identify the decimal.

O.78

ANSWER STOP

BACK NEXT







Question 31
Identify the decimal.

O.15

ANSWER STOP
BACK NEXT







Question 35
Identify the decimal.

O.57

ANSWER STOP

BACK NEXT







Question 39
Identify the decimal.

O.31

ANSWER STOP

BACK NEXT