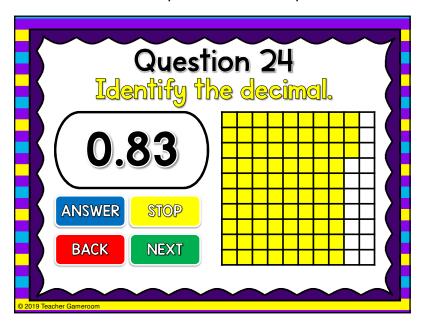

Question 3
Identify the decimal.

O.72

ANSWER STOP

BACK NEXT







Question 7
Identify the decimal.

O.26

ANSWER STOP
BACK NEXT







Question 11
Identify the decimal.

O.17

ANSWER STOP

BACK NEXT







Question 15
Identify the decimal.

O.41

ANSWER STOP

BACK NEXT







Question 19
Identify the decimal.

O.25

ANSWER STOP
BACK NEXT







Question 23
Identify the decimal.

O.45

ANSWER STOP

BACK NEXT







Question 27
Identify the decimal.

O.78

ANSWER STOP

BACK NEXT







Question 31
Identify the decimal.

O.15

ANSWER STOP
BACK NEXT







Question 35
Identify the decimal.

O.57

ANSWER STOP

BACK NEXT







Question 39
Identify the decimal.

O.31

ANSWER STOP

BACK NEXT