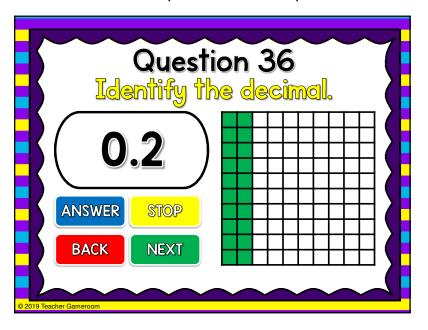

ANSWER STOP

BACK NEXT

Question 31
Identify the decimal.

O.15

ANSWER STOP
BACK NEXT

Question 35
Identify the decimal.

O.57

ANSWER STOP

BACK NEXT

Question 39
Identify the decimal.

O.31

ANSWER STOP

BACK NEXT