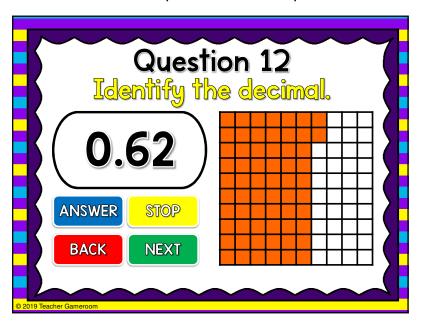

Question 3
Identify the decimal.

O.72

ANSWER STOP

BACK NEXT







Question 7
Identify the decimal.

O.26

ANSWER STOP
BACK NEXT







Question 11
Identify the decimal.

O.17

ANSWER STOP

BACK NEXT







Question 15
Identify the decimal.

O.41

ANSWER STOP

BACK NEXT







Question 19
Identify the decimal.

O.25

ANSWER STOP
BACK NEXT







Question 23
Identify the decimal.

O.45

ANSWER STOP

BACK NEXT







Question 27
Identify the decimal.

O.78

ANSWER STOP

BACK NEXT







Question 31
Identify the decimal.

O.15

ANSWER STOP
BACK NEXT







Question 35
Identify the decimal.

O.57

ANSWER STOP

BACK NEXT







Question 39
Identify the decimal.

O.31

ANSWER STOP

BACK NEXT