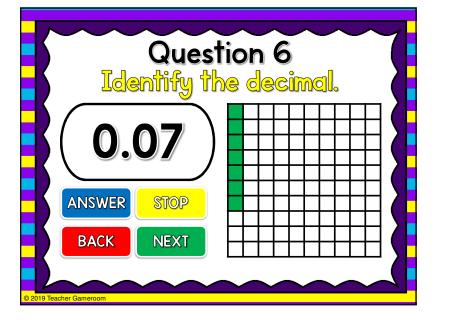

Question 3
Identify the decimal.

O.72

ANSWER STOP

BACK NEXT

Question 7
Identify the decimal.

O.26

ANSWER STOP
BACK NEXT

Question 11
Identify the decimal.