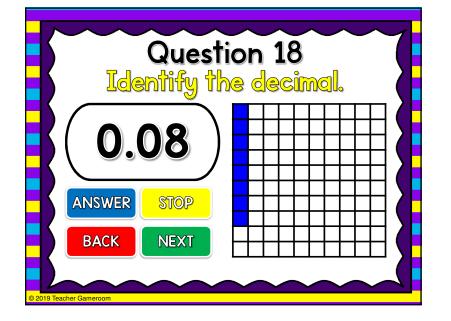

Question 3
Identify the decimal.

O.72

ANSWER STOP

BACK NEXT







Question 7
Identify the decimal.

O.26

ANSWER STOP
BACK NEXT







Question 11
Identify the decimal.

O.17

ANSWER STOP

BACK NEXT







Question 15
Identify the decimal.

O.41

ANSWER STOP

BACK NEXT







Question 19
Identify the decimal.

O.25

ANSWER STOP
BACK NEXT







Question 23
Identify the decimal.

O.45

ANSWER STOP

BACK NEXT







Question 27
Identify the decimal.

O.78

ANSWER STOP

BACK NEXT







Question 31
Identify the decimal.

O.15

ANSWER STOP
BACK NEXT







Question 35
Identify the decimal.

O.57

ANSWER STOP

BACK NEXT







Question 39
Identify the decimal.

O.31

ANSWER STOP

BACK NEXT