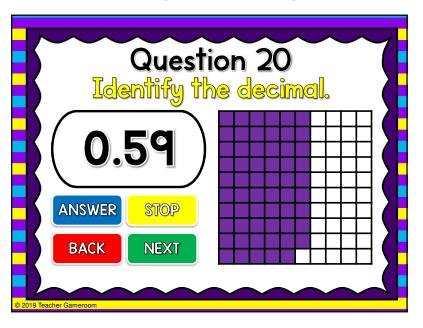

Question 3
Identify the decimal.

O.72

ANSWER STOP

BACK NEXT







Question 7
Identify the decimal.

O.26

ANSWER STOP
BACK NEXT







Question 11
Identify the decimal.

O.17

ANSWER STOP

BACK NEXT







Question 15
Identify the decimal.

O.41

ANSWER STOP

BACK NEXT







Question 19
Identify the decimal.

O.25

ANSWER STOP
BACK NEXT







Question 23
Identify the decimal.

O.45

ANSWER STOP

BACK NEXT







Question 27
Identify the decimal.

O.78

ANSWER STOP

BACK NEXT







Question 31
Identify the decimal.

O.15

ANSWER STOP
BACK NEXT







Question 35
Identify the decimal.

O.57

ANSWER STOP

BACK NEXT







Question 39
Identify the decimal.

O.31

ANSWER STOP

BACK NEXT