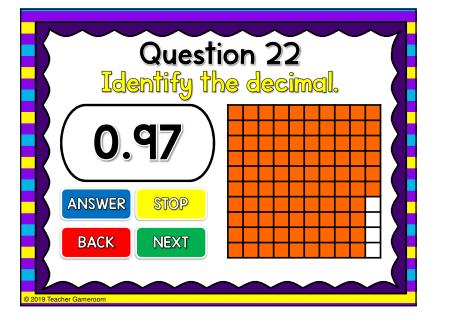

Question 3
Identify the decimal.

O.72

ANSWER STOP

BACK NEXT







Question 7
Identify the decimal.

O.26

ANSWER STOP
BACK NEXT







Question 11
Identify the decimal.

O.17

ANSWER STOP

BACK NEXT







Question 15
Identify the decimal.

O.41

ANSWER STOP

BACK NEXT







Question 19
Identify the decimal.

O.25

ANSWER STOP
BACK NEXT







Question 23
Identify the decimal.

O.45

ANSWER STOP

BACK NEXT







Question 27
Identify the decimal.

O.78

ANSWER STOP

BACK NEXT







Question 31
Identify the decimal.

O.15

ANSWER STOP
BACK NEXT







Question 35
Identify the decimal.

O.57

ANSWER STOP

BACK NEXT







Question 39
Identify the decimal.

O.31

ANSWER STOP

BACK NEXT