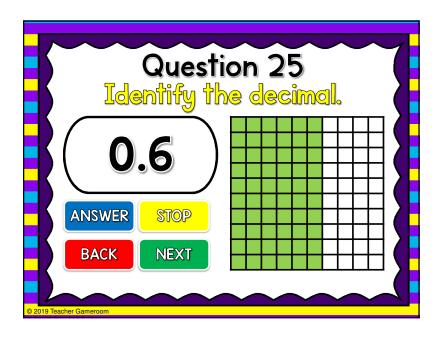

O.25

ANSWER STOP
BACK NEXT

Question 23
Identify the decimal.

O.45

ANSWER STOP

BACK NEXT

Question 27
Identify the decimal.

O.78