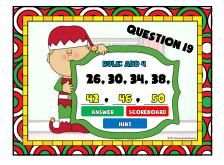

| E  |
|         |                                                                                                                              |    |

| DONE                     | QUES | TION B | OARD | STOP |   |  |  |
|--------------------------|------|--------|------|------|---|--|--|
|                          | 2    | 3      | 4    | 5    | C |  |  |
| 6                        | 7    | 8      | 9    | 10   | X |  |  |
|                          | 12   | 13     | 14   | 15   |   |  |  |
| 16                       | 17   | 18     | 19   | 20   |   |  |  |
| Teacher 000 Students 000 |      |        |      |      |   |  |  |
|                          |      |        |      |      |   |  |  |