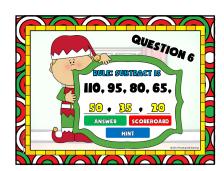

swers.                                                                               | E  |
|         |                                                                                                                              |    |

| DONE                     | QUES | TION B | OARD | STOP |   |  |  |
|--------------------------|------|--------|------|------|---|--|--|
|                          | 2    | 3      | 4    | 5    | C |  |  |
| 6                        | 7    | 8      | 9    | 10   | X |  |  |
|                          | 12   | 13     | 14   | 15   |   |  |  |
| 16                       | 17   | 18     | 19   | 20   |   |  |  |
| Teacher 000 Students 000 |      |        |      |      |   |  |  |
|                          |      |        |      |      |   |  |  |