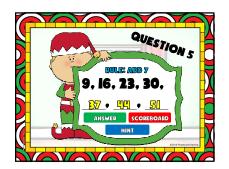

answers.                                                                               | E  |
|         |                                                                                                                              |    |

| DONE                     | QUES | TION B | OARD | STOP |   |  |  |
|--------------------------|------|--------|------|------|---|--|--|
|                          | 2    | 3      | 4    | 5    | C |  |  |
| 6                        | 7    | 8      | 9    | 10   | X |  |  |
|                          | 12   | 13     | 14   | 15   |   |  |  |
| 16                       | 17   | 18     | 19   | 20   |   |  |  |
| Teacher 000 Students 000 |      |        |      |      |   |  |  |
|                          |      |        |      |      |   |  |  |