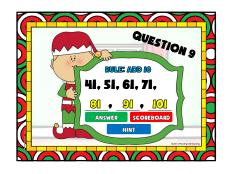

| E  |
|         |                                                                                                                              |    |

| DONE                     | QUES | TION B | OARD | STOP |   |  |  |
|--------------------------|------|--------|------|------|---|--|--|
|                          | 2    | 3      | 4    | 5    | C |  |  |
| 6                        | 7    | 8      | 9    | 10   | X |  |  |
|                          | 12   | 13     | 14   | 15   |   |  |  |
| 16                       | 17   | 18     | 19   | 20   |   |  |  |
| Teacher 000 Students 000 |      |        |      |      |   |  |  |
|                          |      |        |      |      |   |  |  |