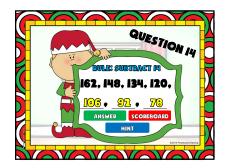

| E  |
|         |                                                                                                                              |    |

| DONE                     | QUES | TION B | OARD | STOP |   |  |  |
|--------------------------|------|--------|------|------|---|--|--|
|                          | 2    | 3      | 4    | 5    | C |  |  |
| 6                        | 7    | 8      | 9    | 10   | X |  |  |
|                          | 12   | 13     | 14   | 15   |   |  |  |
| 16                       | 17   | 18     | 19   | 20   |   |  |  |
| Teacher 000 Students 000 |      |        |      |      |   |  |  |
|                          |      |        |      |      |   |  |  |