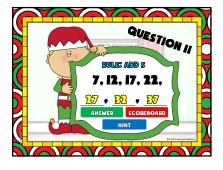

| E  |
|         |                                                                                                                              |    |

| DONE                     | QUES | TION B | OARD | STOP |   |  |  |
|--------------------------|------|--------|------|------|---|--|--|
|                          | 2    | 3      | 4    | 5    | C |  |  |
| 6                        | 7    | 8      | 9    | 10   | X |  |  |
|                          | 12   | 13     | 14   | 15   |   |  |  |
| 16                       | 17   | 18     | 19   | 20   |   |  |  |
| Teacher 000 Students 000 |      |        |      |      |   |  |  |
|                          |      |        |      |      |   |  |  |