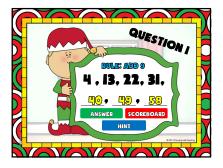

correct answers.                                                                               | E  |
|         |                                                                                                                              |    |

| DONE                     | QUES | TION B | OARD | STOP |   |  |  |
|--------------------------|------|--------|------|------|---|--|--|
|                          | 2    | 3      | 4    | 5    | C |  |  |
| 6                        | 7    | 8      | 9    | 10   | X |  |  |
|                          | 12   | 13     | 14   | 15   |   |  |  |
| 16                       | 17   | 18     | 19   | 20   |   |  |  |
| Teacher 000 Students 000 |      |        |      |      |   |  |  |
|                          |      |        |      |      |   |  |  |