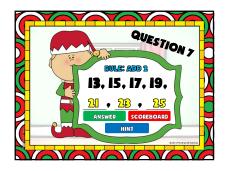

ers.                                                                               | E  |
|         |                                                                                                                              |    |

| DONE                     | QUES | TION B | OARD | STOP |   |  |  |
|--------------------------|------|--------|------|------|---|--|--|
|                          | 2    | 3      | 4    | 5    | C |  |  |
| 6                        | 7    | 8      | 9    | 10   | X |  |  |
|                          | 12   | 13     | 14   | 15   |   |  |  |
| 16                       | 17   | 18     | 19   | 20   |   |  |  |
| Teacher 000 Students 000 |      |        |      |      |   |  |  |
|                          |      |        |      |      |   |  |  |