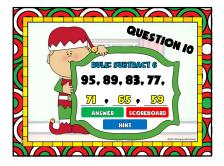

| E  |
|         |                                                                                                                              |    |

| DONE                     | QUES | TION B | OARD | STOP |   |  |  |
|--------------------------|------|--------|------|------|---|--|--|
|                          | 2    | 3      | 4    | 5    | C |  |  |
| 6                        | 7    | 8      | 9    | 10   | X |  |  |
|                          | 12   | 13     | 14   | 15   |   |  |  |
| 16                       | 17   | 18     | 19   | 20   |   |  |  |
| Teacher 000 Students 000 |      |        |      |      |   |  |  |
|                          |      |        |      |      |   |  |  |