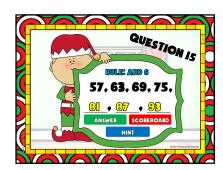

| E  |
|         |                                                                                                                              |    |

| DONE                     | QUES | TION B | OARD | STOP |   |  |  |
|--------------------------|------|--------|------|------|---|--|--|
|                          | 2    | 3      | 4    | 5    | C |  |  |
| 6                        | 7    | 8      | 9    | 10   | X |  |  |
|                          | 12   | 13     | 14   | 15   |   |  |  |
| 16                       | 17   | 18     | 19   | 20   |   |  |  |
| Teacher 000 Students 000 |      |        |      |      |   |  |  |
|                          |      |        |      |      |   |  |  |