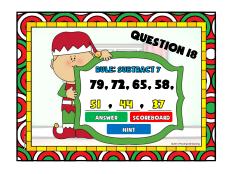

| E  |
|         |                                                                                                                              |    |

| DONE                     | QUES | TION B | OARD | STOP |   |  |  |
|--------------------------|------|--------|------|------|---|--|--|
|                          | 2    | 3      | 4    | 5    | C |  |  |
| 6                        | 7    | 8      | 9    | 10   | X |  |  |
|                          | 12   | 13     | 14   | 15   |   |  |  |
| 16                       | 17   | 18     | 19   | 20   |   |  |  |
| Teacher 000 Students 000 |      |        |      |      |   |  |  |
|                          |      |        |      |      |   |  |  |