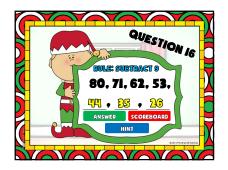

| E  |
|         |                                                                                                                              |    |

| DONE                     | QUES | TION B | OARD | STOP |   |  |  |
|--------------------------|------|--------|------|------|---|--|--|
|                          | 2    | 3      | 4    | 5    | C |  |  |
| 6                        | 7    | 8      | 9    | 10   | X |  |  |
|                          | 12   | 13     | 14   | 15   |   |  |  |
| 16                       | 17   | 18     | 19   | 20   |   |  |  |
| Teacher 000 Students 000 |      |        |      |      |   |  |  |
|                          |      |        |      |      |   |  |  |