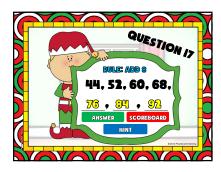

| E  |
|         |                                                                                                                              |    |

| DONE                     | QUES | TION B | OARD | STOP |   |  |  |
|--------------------------|------|--------|------|------|---|--|--|
|                          | 2    | 3      | 4    | 5    | C |  |  |
| 6                        | 7    | 8      | 9    | 10   | X |  |  |
|                          | 12   | 13     | 14   | 15   |   |  |  |
| 16                       | 17   | 18     | 19   | 20   |   |  |  |
| Teacher 000 Students 000 |      |        |      |      |   |  |  |
|                          |      |        |      |      |   |  |  |