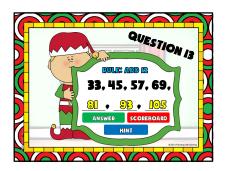

| E  |
|         |                                                                                                                              |    |

| DONE                     | QUES | TION B | OARD | STOP |   |  |  |
|--------------------------|------|--------|------|------|---|--|--|
|                          | 2    | 3      | 4    | 5    | C |  |  |
| 6                        | 7    | 8      | 9    | 10   | X |  |  |
|                          | 12   | 13     | 14   | 15   |   |  |  |
| 16                       | 17   | 18     | 19   | 20   |   |  |  |
| Teacher 000 Students 000 |      |        |      |      |   |  |  |
|                          |      |        |      |      |   |  |  |