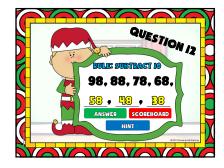

| E  |
|         |                                                                                                                              |    |

| DONE                     | QUES | TION B | OARD | STOP |   |  |  |
|--------------------------|------|--------|------|------|---|--|--|
|                          | 2    | 3      | 4    | 5    | C |  |  |
| 6                        | 7    | 8      | 9    | 10   | X |  |  |
|                          | 12   | 13     | 14   | 15   |   |  |  |
| 16                       | 17   | 18     | 19   | 20   |   |  |  |
| Teacher 000 Students 000 |      |        |      |      |   |  |  |
|                          |      |        |      |      |   |  |  |