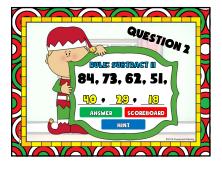

rrect answers.                                                                               | E  |
|         |                                                                                                                              |    |

| DONE                     | QUES | TION B | OARD | STOP |   |  |  |
|--------------------------|------|--------|------|------|---|--|--|
|                          | 2    | 3      | 4    | 5    | C |  |  |
| 6                        | 7    | 8      | 9    | 10   | X |  |  |
|                          | 12   | 13     | 14   | 15   |   |  |  |
| 16                       | 17   | 18     | 19   | 20   |   |  |  |
| Teacher 000 Students 000 |      |        |      |      |   |  |  |
|                          |      |        |      |      |   |  |  |