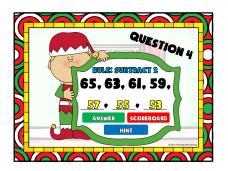

t answers.                                                                               | E  |
|         |                                                                                                                              |    |

| DONE                     | QUES | TION B | OARD | STOP |   |  |  |
|--------------------------|------|--------|------|------|---|--|--|
|                          | 2    | 3      | 4    | 5    | C |  |  |
| 6                        | 7    | 8      | 9    | 10   | X |  |  |
|                          | 12   | 13     | 14   | 15   |   |  |  |
| 16                       | 17   | 18     | 19   | 20   |   |  |  |
| Teacher 000 Students 000 |      |        |      |      |   |  |  |
|                          |      |        |      |      |   |  |  |