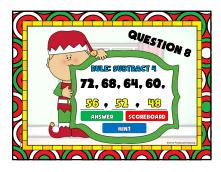

s.                                                                               | E  |
|         |                                                                                                                              |    |

| DONE                     | QUES | TION B | OARD | STOP |   |  |  |
|--------------------------|------|--------|------|------|---|--|--|
|                          | 2    | 3      | 4    | 5    | C |  |  |
| 6                        | 7    | 8      | 9    | 10   | X |  |  |
|                          | 12   | 13     | 14   | 15   |   |  |  |
| 16                       | 17   | 18     | 19   | 20   |   |  |  |
| Teacher 000 Students 000 |      |        |      |      |   |  |  |
|                          |      |        |      |      |   |  |  |