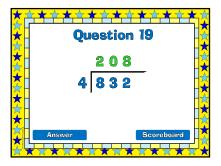

| ×<br>×      |        | * * *<br>estion | <mark>★☆★</mark> ☆<br>17 |  |
|-------------|--------|-----------------|--------------------------|--|
| ★<br>★<br>★ | 9      | 76<br>684       | _                        |  |
|             | -1     |                 |                          |  |
|             | Answer |                 | Scoreboard               |  |