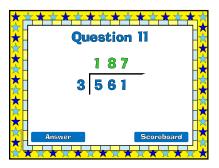

| ×<br>Ř | <u>+ + + + + + + + + + + + + + + + + + + </u> |        |
|--------|-----------------------------------------------|--------|
|        | 98<br>9882                                    | ×<br>× |
|        |                                               |        |
|        | Answer Scoreboard                             |        |

|              | <u>* * * * * * * * * * * * *</u><br>Question 9 |                |
|--------------|------------------------------------------------|----------------|
| ×★<br>★<br>★ | 379<br>2758                                    | × <u>×××</u> × |
|              | Answer Scoreboard                              |                |









| ×                | Question 14 |         |
|------------------|-------------|---------|
|                  | 3 3         |         |
| <mark>≹</mark> ∎ | 6 1 9 8     |         |
| <mark>.</mark> ↓ |             |         |
|                  | Answer      | reboard |





| ×<br>×      |        | * * *<br>estion | <mark>★☆★</mark> ☆<br>17 |  |
|-------------|--------|-----------------|--------------------------|--|
| ★<br>★<br>★ | 9      | 76<br>684       | _                        |  |
|             | -1     |                 |                          |  |
|             | Answer |                 | Scoreboard               |  |

| ★ ★ ★ ★ ★ ★ ★ ★ ★ ★ ★ ★ ★ ★ ★ ★ ★ ★ ★ |   |
|---------------------------------------|---|
| 2 3 1<br>3 6 9 3                      | ★ |
| Answer Scoreb