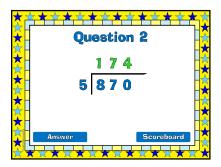

| ×<br>Ř | <u>+ + + + + + + + + + + + + + + + + + + </u> |        |
|--------|-----------------------------------------------|--------|
|        | 98<br>9882                                    | ×<br>× |
|        |                                               |        |
|        | Answer Scoreboard                             |        |

|              | <u>* * * * * * * * * * * * *</u><br>Question 9 |                |
|--------------|------------------------------------------------|----------------|
| ×★<br>★<br>★ | 379<br>2758                                    | × <u>×××</u> × |
|              | Answer Scoreboard                              |                |









| ×                | Question 14 |         |
|------------------|-------------|---------|
|