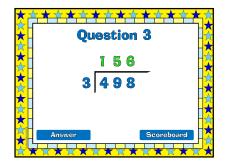

| ×<br>Ř | <u>+ + + + + + + + + + + + + + + + + + + </u> |        |
|--------|-----------------------------------------------|--------|
|        | 98<br>9882                                    | ×<br>× |
|        |                                               |        |
|        | Answer Scoreboard                             |        |

|              | <u>* * * * * * * * * * * * *</u><br>Question 9 |                |
|--------------|------------------------------------------------|----------------|
| ×★<br>★<br>★ | 379<br>2758                                    | × <u>×××</u> × |
|              | Answer Scoreboard                              |                |









| ×                | Question 14 |         |
|------------------|-------------|---------|
|