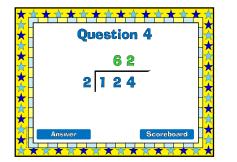

| ×<br>Ř | <u>+ + + + + + + + + + + + + + + + + + + </u> |        |
|--------|-----------------------------------------------|--------|
|        | 98<br>9882                                    | ×<br>× |
|        |                                               |        |
|        | Answer Scoreboard                             |        |

|              | <u>* * * * * * * * * * * * *</u><br>Question 9 |                |
|--------------|------------------------------------------------|----------------|
| ×★<br>★<br>★ | 379<br>2758                                    | × <u>×××</u> × |
|              | Answer Scoreboard                              |                |









| ×                | Question 14 |         |
|------------------|-------------|---------|
|                  |