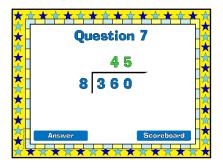

| ×<br>Ř | <u>+ + + + + + + + + + + + + + + + + + + </u> |        |
|--------|-----------------------------------------------|--------|
|        | 98<br>9882                                    | ×<br>× |
|        |                                               |        |
|        | Answer Scoreboard                             |        |

|              | <u>* * * * * * * * * * * * *</u><br>Question 9 |                |
|--------------|------------------------------------------------|----------------|
| ×★<br>★<br>★ | 379<br>2758                                    | × <u>×××</u> × |
|              | Answer Scoreboard                              |                |









| ×                | Question 14 |         |
|------------------|-------------|---------|
|                  | 3 3