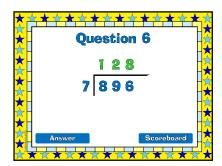

| ×<br>Ř | <u>+ + + + + + + + + + + + + + + + + + + </u> |        |
|--------|-----------------------------------------------|--------|
|        | 98<br>9882                                    | ×<br>× |
|        |                                               |        |
|        | Answer Scoreboard                             |        |

|              | <u>* * * * * * * * * * * * *</u><br>Question 9 |                |
|--------------|------------------------------------------------|----------------|
| ×★<br>★<br>★ | 379<br>2758                                    | × <u>×××</u> × |
|              | Answer Scoreboard                              |                |









| ×                | Question 14 |         |
|------------------|-------------|---------|
|                  | 3 3