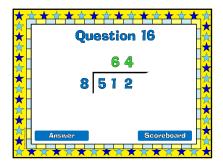

82                                    | ×<br>× |
|        |                                               |        |
|        | Answer Scoreboard                             |        |

|              | <u>* * * * * * * * * * * * *</u><br>Question 9 |                |
|--------------|------------------------------------------------|----------------|
| ×★<br>★<br>★ | 379<br>2758                                    | × <u>×××</u> × |
|              | Answer Scoreboard                              |                |









| ×                | Question 14 |         |
|------------------|-------------|---------|
|                  | 3 3         |         |
| <mark>≹</mark> ∎ | 6 1 9 8     |         |
| <mark>.</mark> ↓ |             |         |
|                  | Answer      | reboard |





| ×<br>×      |        | * * *<br>estion | <mark>★☆★</mark> ☆<br>17 |  |
|-------------|--------|-----------------|--------------------------|--|
| ★<br>★<br>★ | 9      | 76<br>684       | _                        |  |
|             | -1     |                 |                          |  |
|             | Answer |                 | Scoreboard               |  |

| ★ ★ ★ ★ ★ ★ ★ ★ ★ ★ ★ ★ ★ ★ ★ ★ ★ ★ ★ |   |
|---------------------------------------|---|
| 2 3 1<br>3 6 9 3                      | ★ |
| Answer Scoreboard                     |   |
| Answer Scoreboard                     |   |



| ★<br>★<br>★ | <b>* * * * * * * * * * * * *</b><br>Question 20 |  |
|-------------|-------------------------------------------------|--|
|             | 109<br>5545