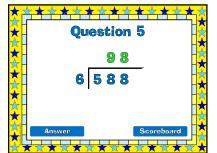

| ×<br>Ř | <u>+ + + + + + + + + + + + + + + + + + + </u> |        |
|--------|-----------------------------------------------|--------|
|        | 98<br>9882                                    | ×<br>× |
|        |                                               |        |
|        | Answer Scoreboard                             |        |

|              | <u>* * * * * * * * * * * * *</u><br>Question 9 |                |
|--------------|------------------------------------------------|----------------|
| ×★<br>★<br>★ | 379<br>2758                                    | × <u>×××</u> × |
|              | Answer Scoreboard                              |                |









| ×                | Question 14 |         |
|------------------|-------------|---------|
|                  | 3