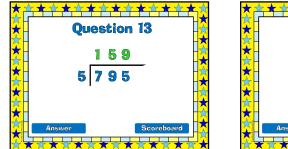

| ×<br>Ř | <u>+ + + + + + + + + + + + + + + + + + + </u> |        |
|--------|-----------------------------------------------|--------|
|        | 98<br>9882                                    | ×<br>× |
|        |                                               |        |
|        | Answer Scoreboard                             |        |

|              | <u>* * * * * * * * * * * * *</u><br>Question 9 |                |
|--------------|------------------------------------------------|----------------|
| ×★<br>★<br>★ | 379<br>2758                                    | × <u>×××</u> × |
|              | Answer Scoreboard                              |                |









| ×                | Question 14 |         |
|------------------|-------------|---------|
|                  | 3 3         |         |
| <mark>≹</mark> ∎ | 6 1 9 8     |         |
| <mark>.</mark> ↓ |             |         |
|                  | Answer      | reboard |





| ×<br>×      |        | * * *<br>estion | <mark>★☆★</mark> ☆<br>17 |  |
|-------------|--------|-----------------|--------------------------|--|
| ★<br>★<br>★ | 9      | 76<br>684       | _                        |  |
|             | -1     |                 |                          |  |
|             | Answer |                 | Scoreboard               |  |

| ★ ★ ★ ★ ★ ★ ★ ★ ★ ★ ★ ★ ★ ★ ★ ★ ★ ★ ★ |   |
|---------------------------------------|---|
| 2 3 1<br>3 6 9 3                      | ★ |
| Answer Scoreboard