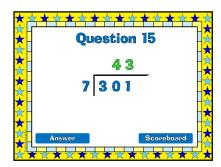

9882                                    | ×<br>× |
|        |                                               |        |
|        | Answer Scoreboard                             |        |

|              | <u>* * * * * * * * * * * * *</u><br>Question 9 |                |
|--------------|------------------------------------------------|----------------|
| ×★<br>★<br>★ | 379<br>2758                                    | × <u>×××</u> × |
|              | Answer Scoreboard                              |                |









| ×                | Question 14 |         |
|------------------|-------------|---------|
|                  | 3 3         |         |
| <mark>≹</mark> ∎ | 6 1 9 8     |         |
| <mark>.</mark> ↓ |             |         |
|                  | Answer      | reboard |





| ×<br>×      |        | * * *<br>estion | <mark>★☆★</mark> ☆<br>17 |  |
|-------------|--------|-----------------|--------------------------|--|
| ★<br>★<br>★ | 9      | 76<br>684       | _                        |  |
|             | -1     |                 |                          |  |
|             | Answer |                 | Scoreboard               |  |

| ★ ★ ★ ★ ★ ★ ★ ★ ★ ★ ★ ★ ★ ★ ★ ★ ★ ★ ★ |   |
|---------------------------------------|---|
| 2 3 1<br>3 6 9 3                      | ★ |
| Answer Scoreboard                     |   |
| Answer Scoreboard                     |   |



| ★<br>★<br>★ | <b>* * * * * * * * * * * * *</b><br>Question 20 |  |
|-------------|-------------------------------------------------|--|
|             | 109<br>5545