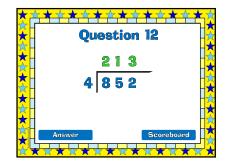

| ×<br>Ř | <u>+ + + + + + + + + + + + + + + + + + + </u> |        |
|--------|-----------------------------------------------|--------|
|        | 98<br>9882                                    | ×<br>× |
|        |                                               |        |
|        | Answer Scoreboard                             |        |

|              | <u>* * * * * * * * * * * * *</u><br>Question 9 |                |
|--------------|------------------------------------------------|----------------|
| ×★<br>★<br>★ | 379<br>2758                                    | × <u>×××</u> × |
|              | Answer Scoreboard                              |                |









| ×                | Question 14 |         |
|------------------|-------------|---------|
|                  | 3 3         |         |
| <mark>≹</mark> ∎ | 6 1 9 8     |         |
| <mark>.</mark> ↓ |             |         |
|                  | Answer      | reboard |





| ×<br>×      |        | * * *<br>estion | <mark>★☆★</mark> ☆<br>17 |  |
|-------------|--------|-----------------|--------------------------|--|
| ★<br>★<br>★ | 9      | 76<br>684       | _                        |  |
|             | -1     |                 |                          |  |
|             | Answer |                 | Scoreboard               |  |

| ★ ★ ★ ★ ★ ★ ★ ★ ★ ★ ★ ★ ★ ★ ★ ★ ★ ★ ★ |   |
|---------------------------------------|---|
| 2 3 1<br>3 6 9 3                      | ★ |
| Answer Scoreboa