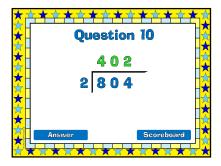

| ×<br>Ř | <u>+ + + + + + + + + + + + + + + + + + + </u> |        |
|--------|-----------------------------------------------|--------|
|        | 98<br>9882                                    | ×<br>× |
|        |                                               |        |
|        | Answer Scoreboard                             |        |

|              | <u>* * * * * * * * * * * * *</u><br>Question 9 |                |
|--------------|------------------------------------------------|----------------|
| ×★<br>★<br>★ | 379<br>2758                                    | × <u>×××</u> × |
|              | Answer Scoreboard                              |                |









| ×                | Question 14 |         |
|------------------|-------------|---------|
|                  | 3 3         |         |
| <mark>≹</mark> ∎ | 6 1 9 8     |         |
| <mark>.</mark> ↓ |             |         |
|                  | Answer      | reboard |





| ×<br>×      |        | * * *<br>estion | <mark>★☆★</mark> ☆<br>17 |  |
|-------------|--------|-----------------|--------------------------|--|
| ★<br>★<br>★ | 9      | 76<br>684       | _                        |  |
|             | -1     |                 |                          |  |
|             | Answer |                 | Scoreboard               |  |

| ★ ★ ★ ★ ★ ★ ★ ★ ★ ★ ★ ★ ★ ★ ★ ★ ★ ★ ★ |   |
|---------------------------------------|---|
| 2 3 1<br>3 6 9 3                      | ★ |
| Answer Scor