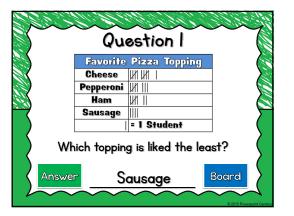

|
| A<br>Teacher vs. Students (0)<br>Game                                                                            |
| Cheese have Jone alter School Activities                                                                         |
| Ham TV                                                                                                           |
| Sausage Video Games                                                                                              |
| * I Student                                                                                                      |
| 0.2015 Proversid Gaming                                                                                          |







|                                                | Ques       | stion 2                    |       |                       |
|------------------------------------------------|------------|----------------------------|-------|-----------------------|
|                                                | Favorite F | Pizza Topping              |       |                       |
|                                                | Pepperoni  | n III<br>n II              |       |                       |
|                                                | 1          | 1 Student<br>students like |       | $\left \right\rangle$ |
| How many students like<br>Cheese than Sausage? |            |                            |       |                       |
| Answe